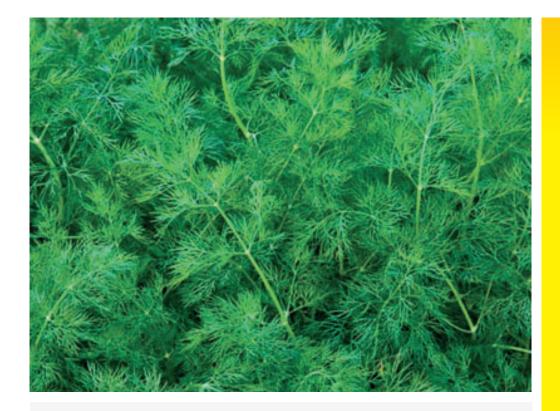

## Ella

## Herb - Dill

- Dark blue-green Dill with a lot of leaf tips.
- Provides compact and very stable plants due to the extra short stem
- Suitable for pot production
- Harvest for fresh bundles.